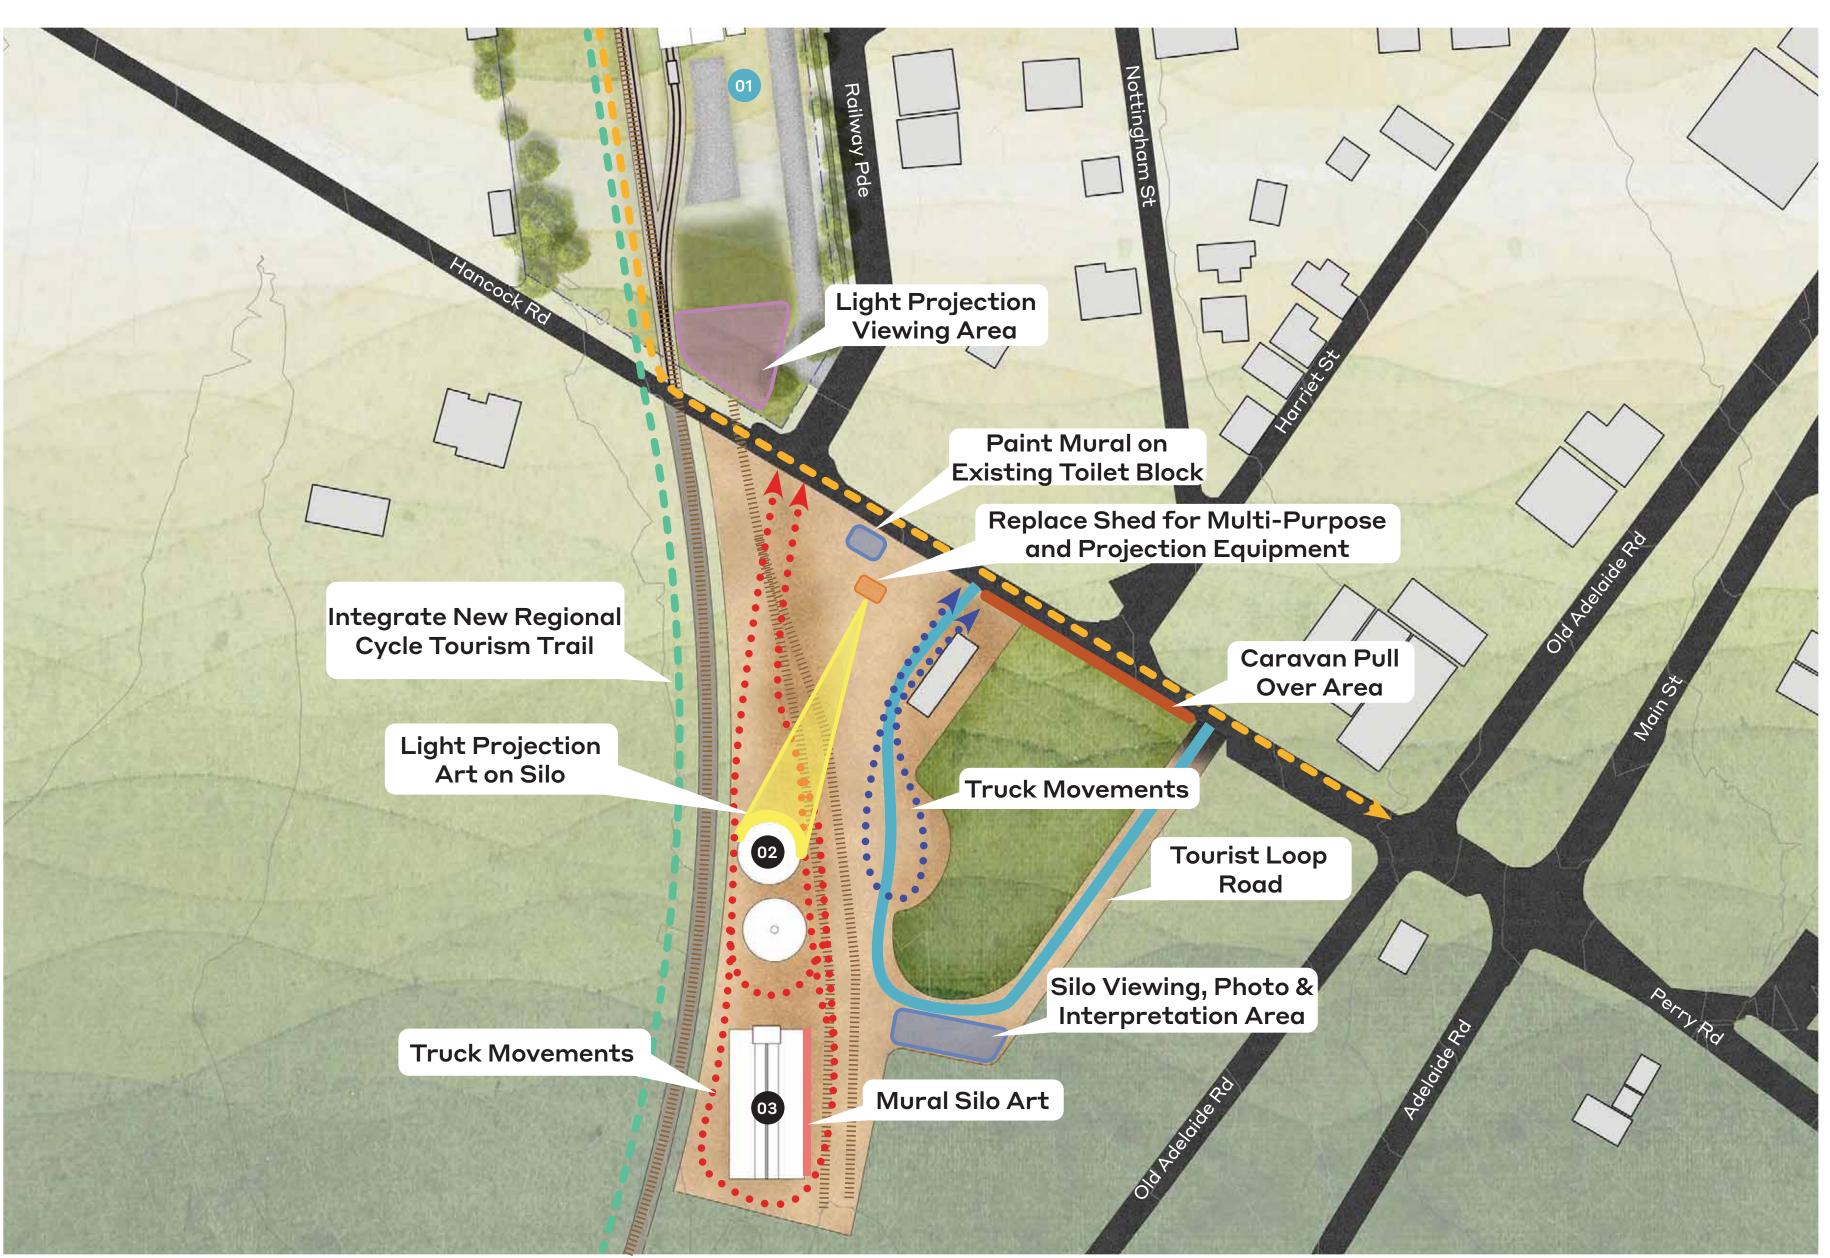

2000m²           |
| 1A Pre-Fabricated Service Modules                           | 90m²             |
| 08 Shaded Alfresco Dining Garden                            | 330m²            |
| 09 Mobile Carriages Access to The Goods Shed Venue          | 80m²             |



#### **WOODS BAGOT**

# Axo Diagram



#### LEGEND

- 01 Installation of New Roof & Gable Ends
- 02 Remediation Works to Existing Stone Walls
- 03 Remediation Works to Existing Timber Roof Trusses
- 04 New/Refurbished Doors to Secure Building
- ---- Future Stage -----
- 05 New Flooring to Goods Shed
- 06 Installation of Pre-Fabricated Service Modules
- 07 Make Good Interior Wall Finishes
- **08** Mobile Carriages x 3
- 09 Make Good Selected Portion of Existing Railway Track



#### **WOODS BAGOT**

## Silo Art Plan