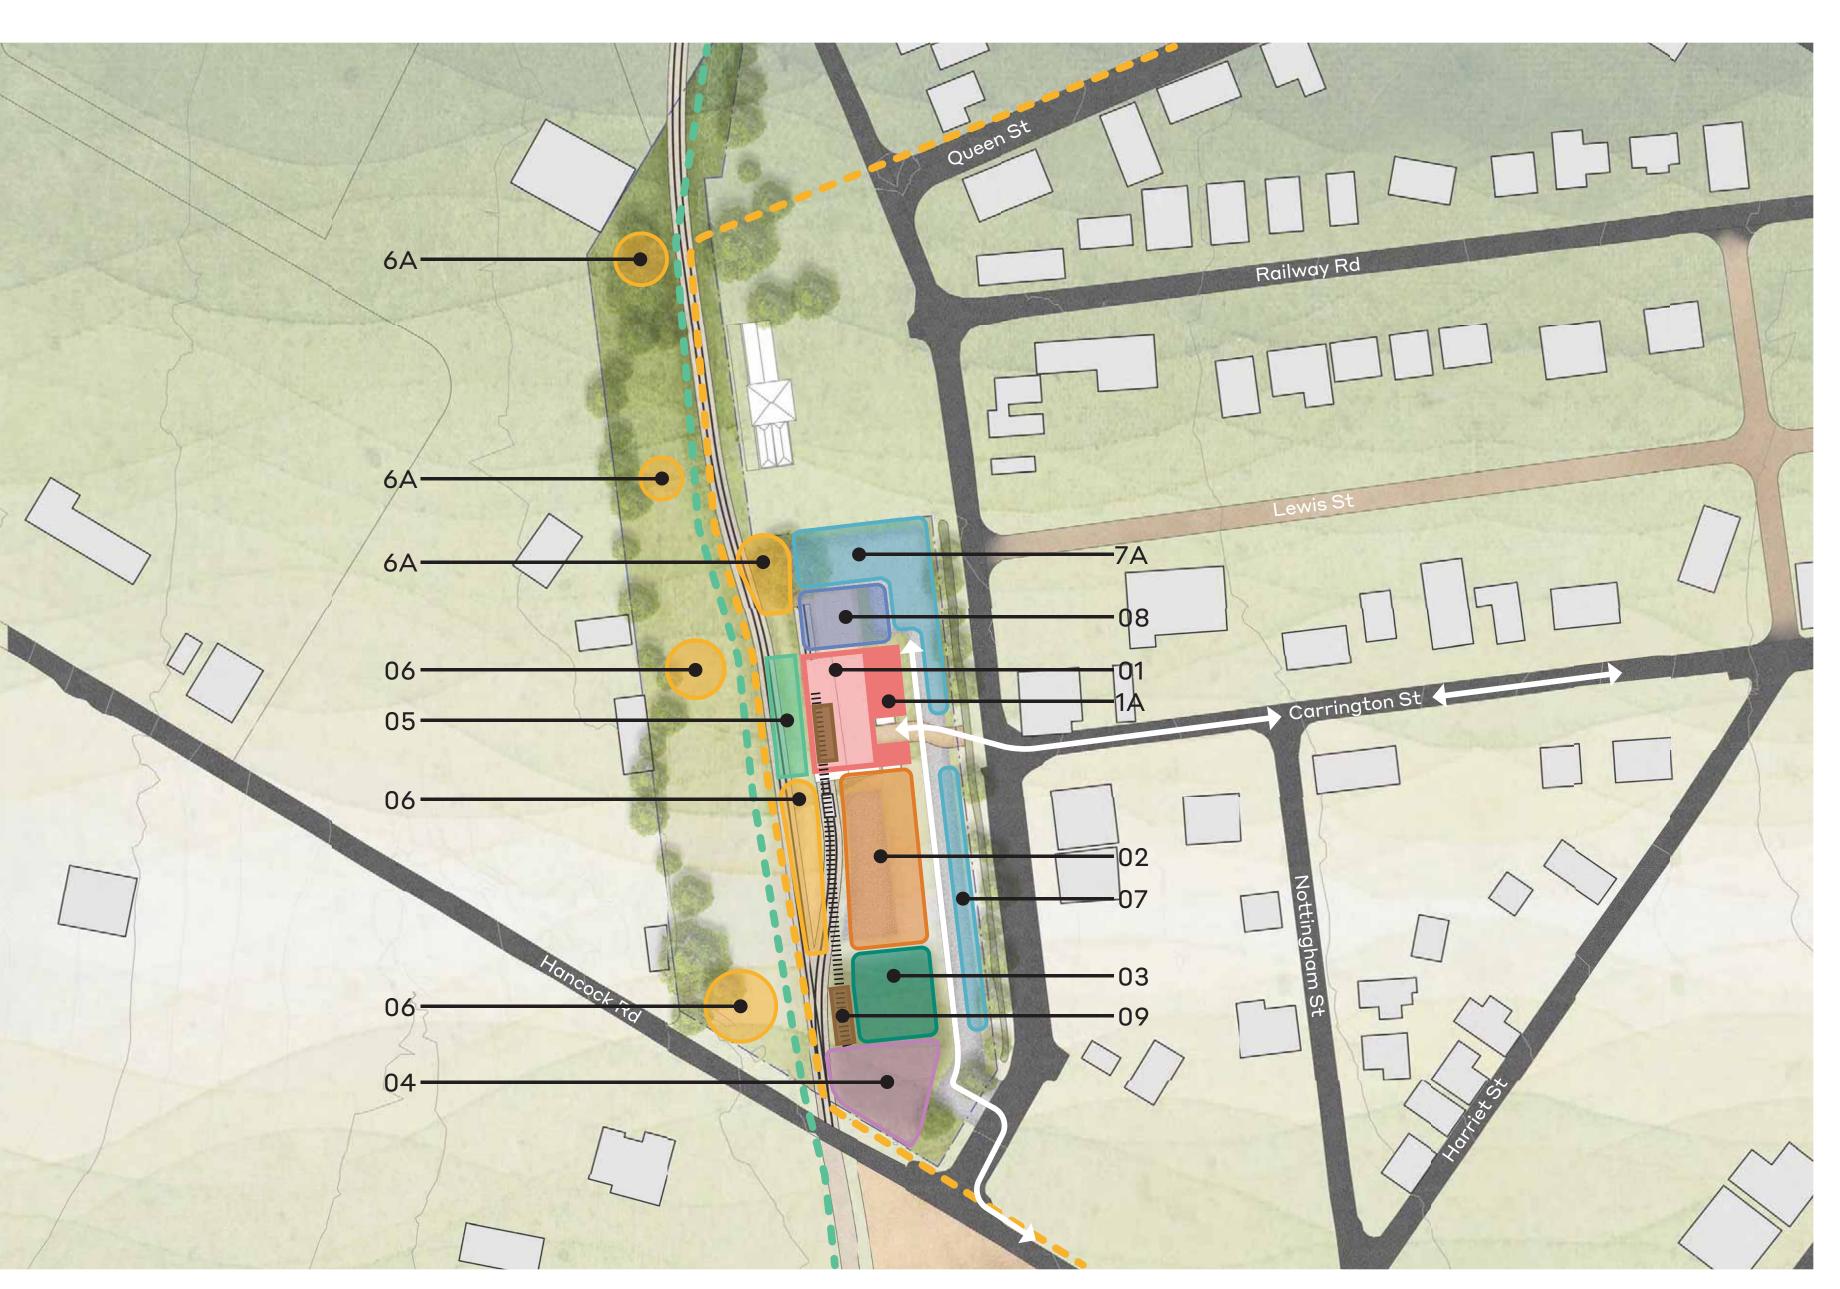

# Site Plan

#### LEGEND

| 01 The Goods Shed                                           | 544m²            |
|-------------------------------------------------------------|------------------|
| 02 Events & Farmers Market Space                            | 650m²            |
| 03 Family Picnic & Play Space                               | 495m²            |
| 04 Light Projection Viewing Area                            | 745m²            |
| 05 Cyclist Pit-Stop Supporting Regional Cycle Tourist Trail | 235 <sup>2</sup> |
| 06 Interpretive Landscaped Picnic Areas                     | 480m²            |
| 07 Visitor Car Parking                                      | 2000m²           |
| Future Stage                                                |                  |
| 6A Interpretive Landscaped Picnic Areas                     | 480m²            |
| 7A Visitor Car Parking                                      | 2000m²           |
| 1A Pre-Fabricated Service Modules                           | 90m²             |
| 08 Shaded Alfresco Dining Garden                            | 330m²            |
| 09 Mobile Carriages Access to The Goods Shed Venue          | 80m²             |