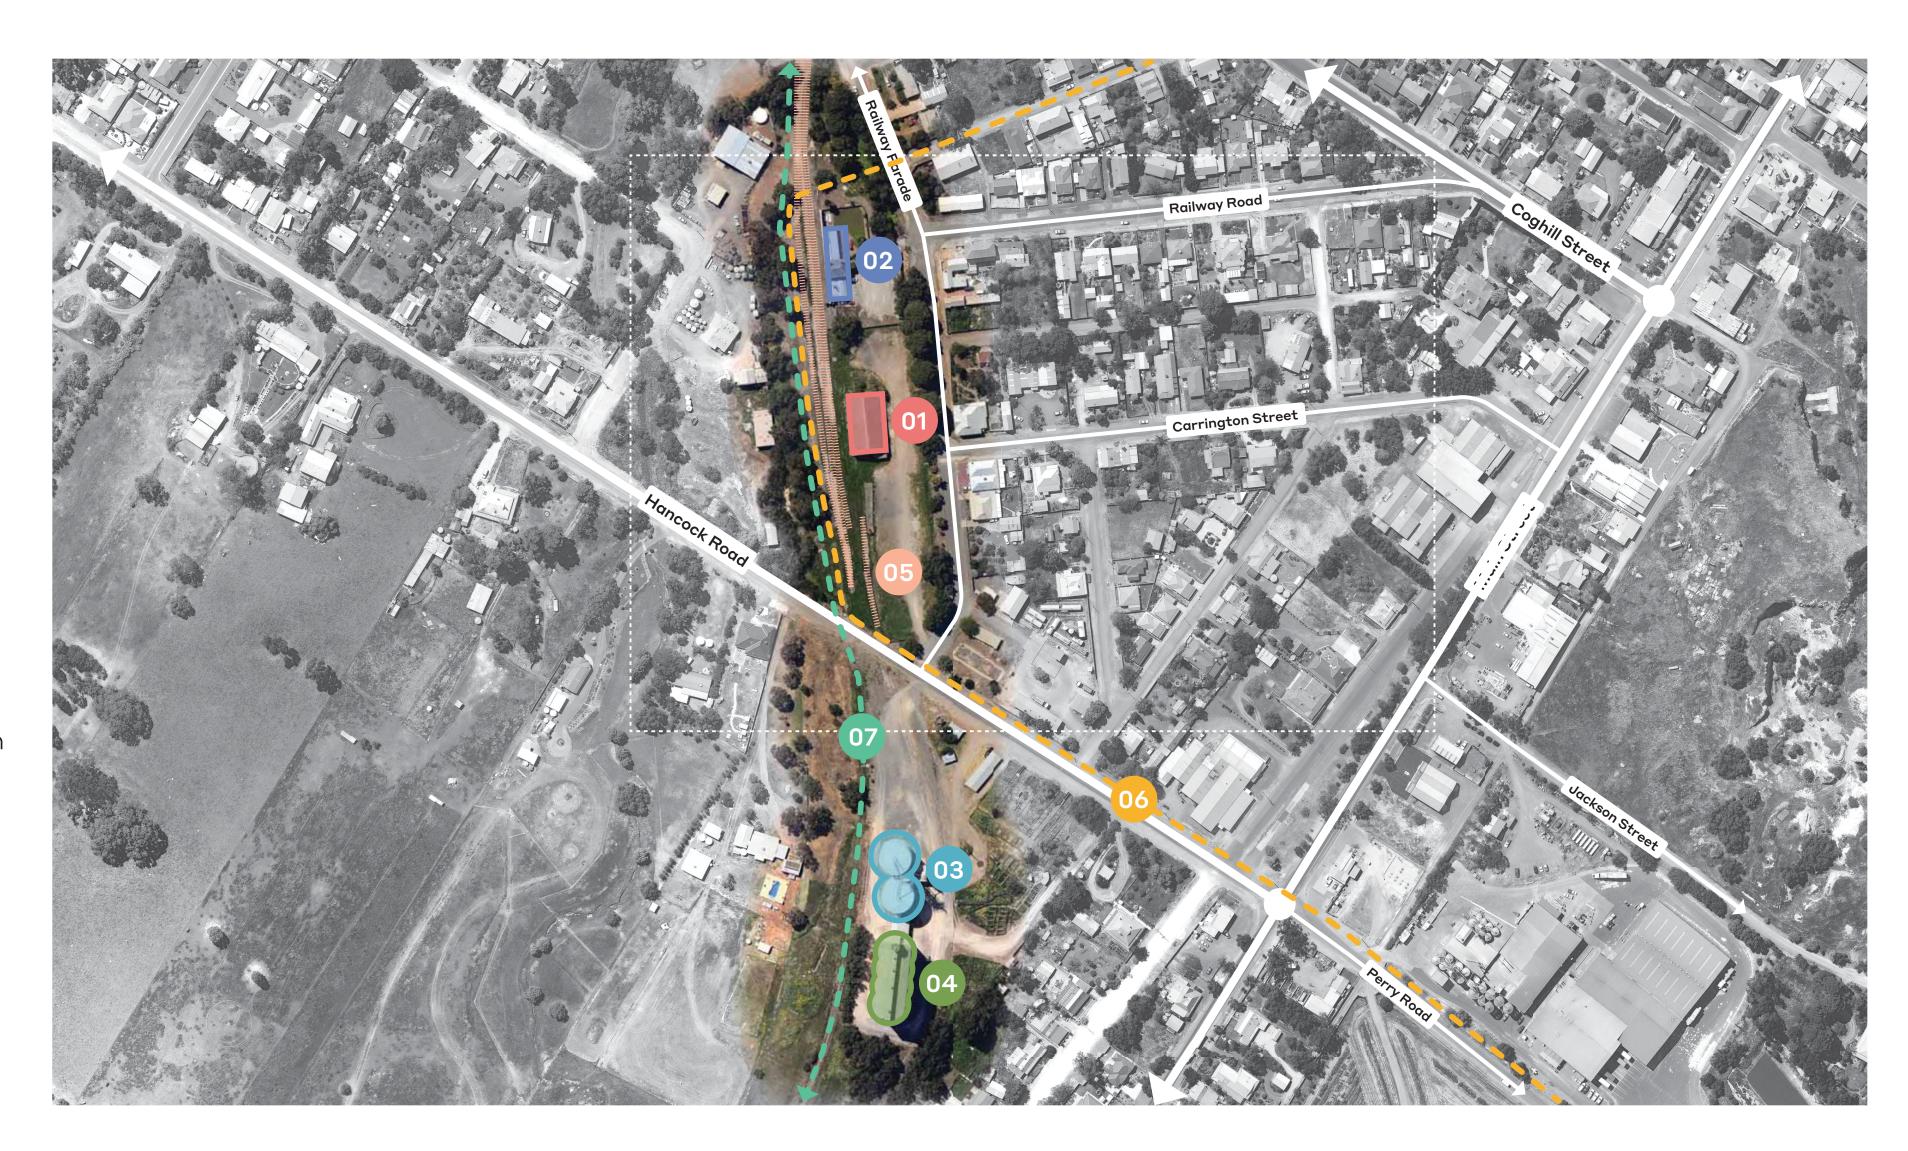

## Site Context

## Site Features

- 01 Existing Goods Shed
- 02 Kapunda Railway Station
- Proposed Silo Light (Projection Installation)
- O4 Proposed Silo (Art Installation)
- 05 Existing Railway Tracks
- Kapunda Heritage Walking Trail
- Proposed New Extension to Swann
  Path Cycle & Walking Trail