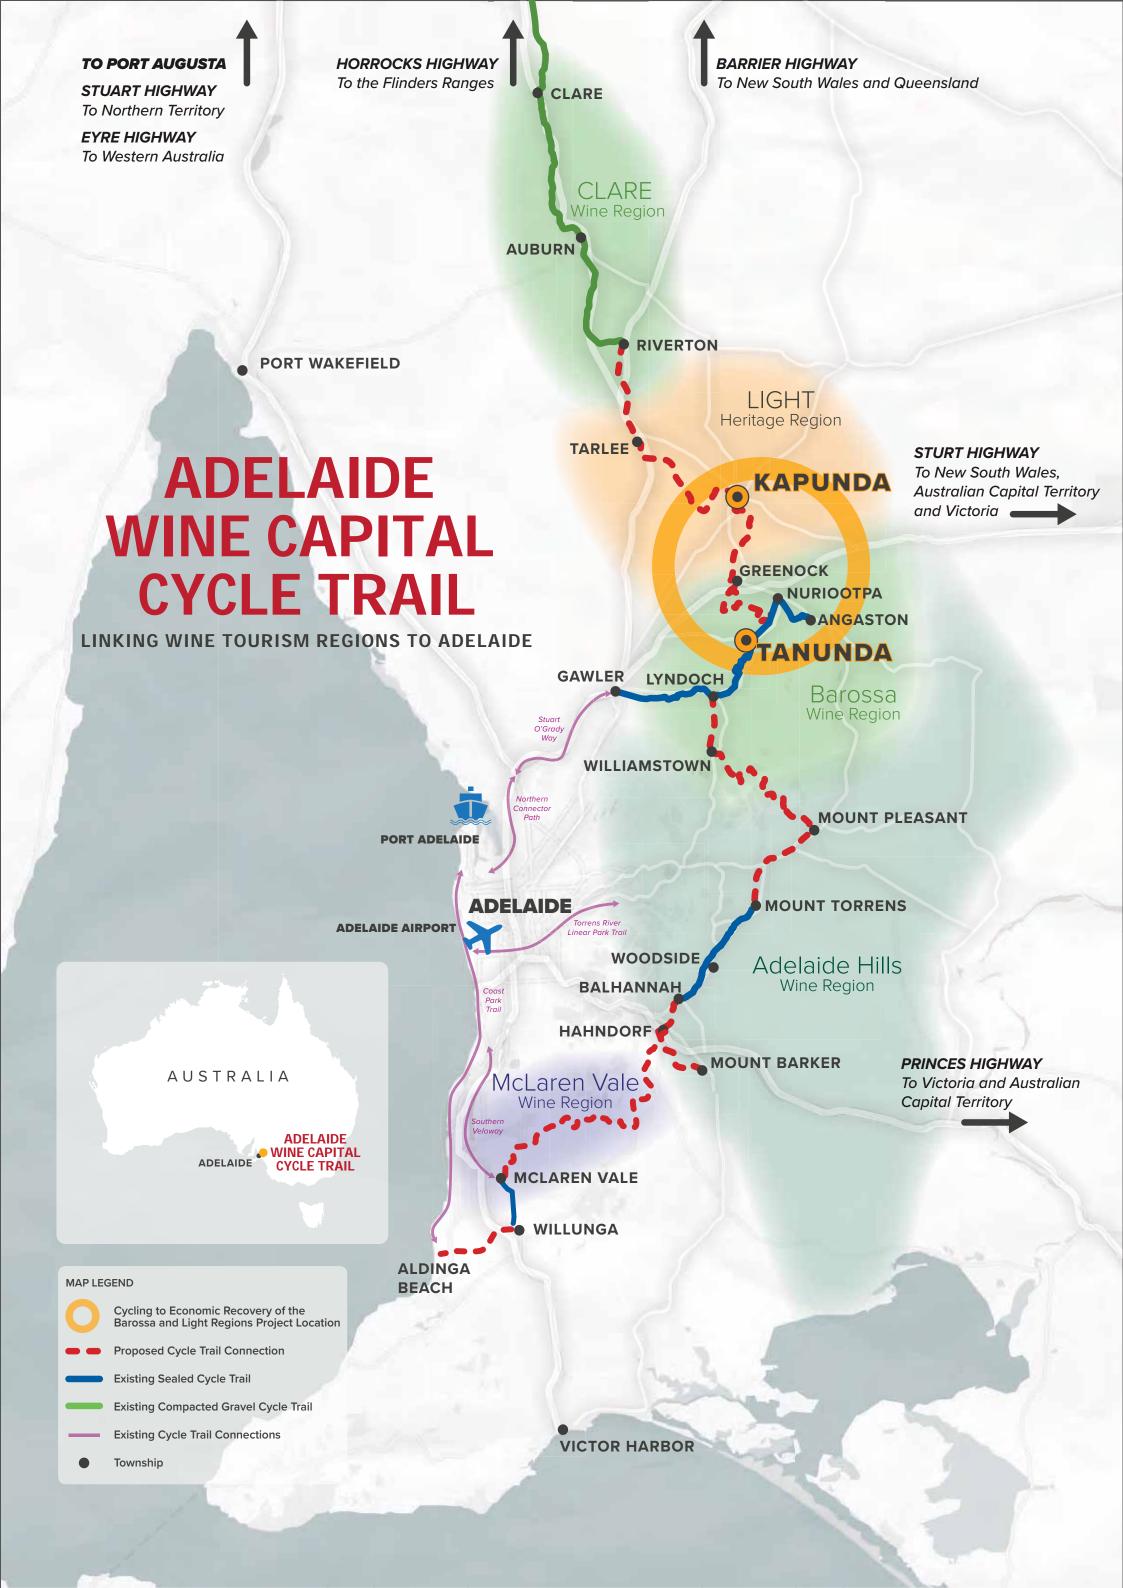

### PROJECT OVERVIEW

# Light Regional Council Engineering Solutions

- WINE CAPITAL TRAIL: KAPUNDA TO TANUNDA
- SWANN PATH EXTENSION
- KAPUNDA GREENOCK GRAVEL CYCLE LINK (KG GCL)
- GSM TRAIL (GREENOCK SEPPELTSFIELD MARANANGA)