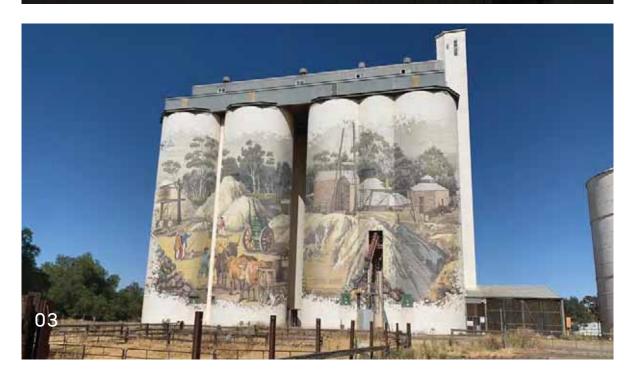

## Site Features

- 01 Existing Goods Shed
- 02 Kapunda Railway Station
- Proposed Silo Light (Projection Installation)
- O4 Proposed Silo (Art Installation)
- 05 Existing Railway Tracks
- Kapunda Heritage Walking Trail
- Proposed New Extension to Swann
  Path Cycle & Walking Trail

## Silo Art Plan