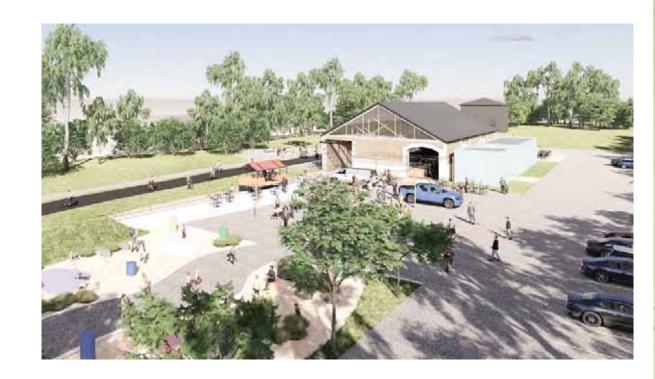

# Site Plan

#### LEGEND

| 01 The Goods Shed                                           | 544m²            |
|-------------------------------------------------------------|------------------|
| 02 Events & Farmers Market Space                            | 650m²            |
| 03 Family Picnic & Play Space                               | 495m²            |
| 04 Light Projection Viewing Area                            | 745m²            |
| 05 Cyclist Pit-Stop Supporting Regional Cycle Tourist Trail | 235 <sup>2</sup> |
| 06 Interpretive Landscaped Picnic Areas                     | 480m²            |
| 07 Visitor Car Parking                                      | 2000m²           |
| Future Stage                                                |                  |
| 6A Interpretive Landscaped Picnic Areas                     | 480m²            |
| 7A Visitor Car Parking                                      | 2000m²           |
| 1A Pre-Fabricated Service Modules                           | 90m²             |
| 08 Shaded Alfresco Dining Garden                            | 330m²            |
| 09 Mobile Carriages Access to The Goods Shed Venue          | 80m²             |