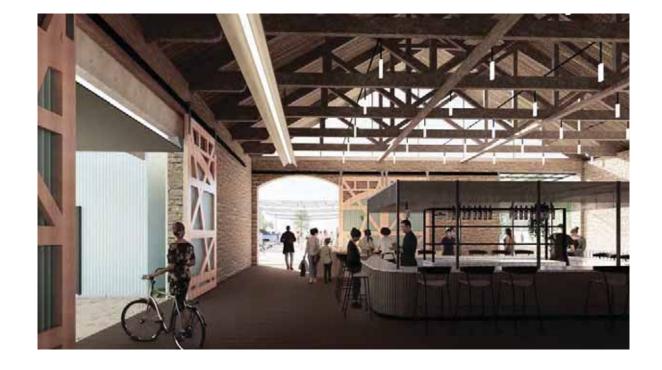

# Axo Diagram

#### LEGEND

- 01 Installation of New Roof & Gable Ends
- 02 Remediation Works to Existing Stone Walls
- 03 Remediation Works to Existing Timber Roof Trusses
- 04 New/Refurbished Doors to Secure Building
- ---- Future Stage -----
- 05 New Flooring to Goods Shed
- 06 Installation of Pre-Fabricated Service Modules
- 07 Make Good Interior Wall Finishes
- **08** Mobile Carriages x 3
- 09 Make Good Selected Portion of Existing Railway Track