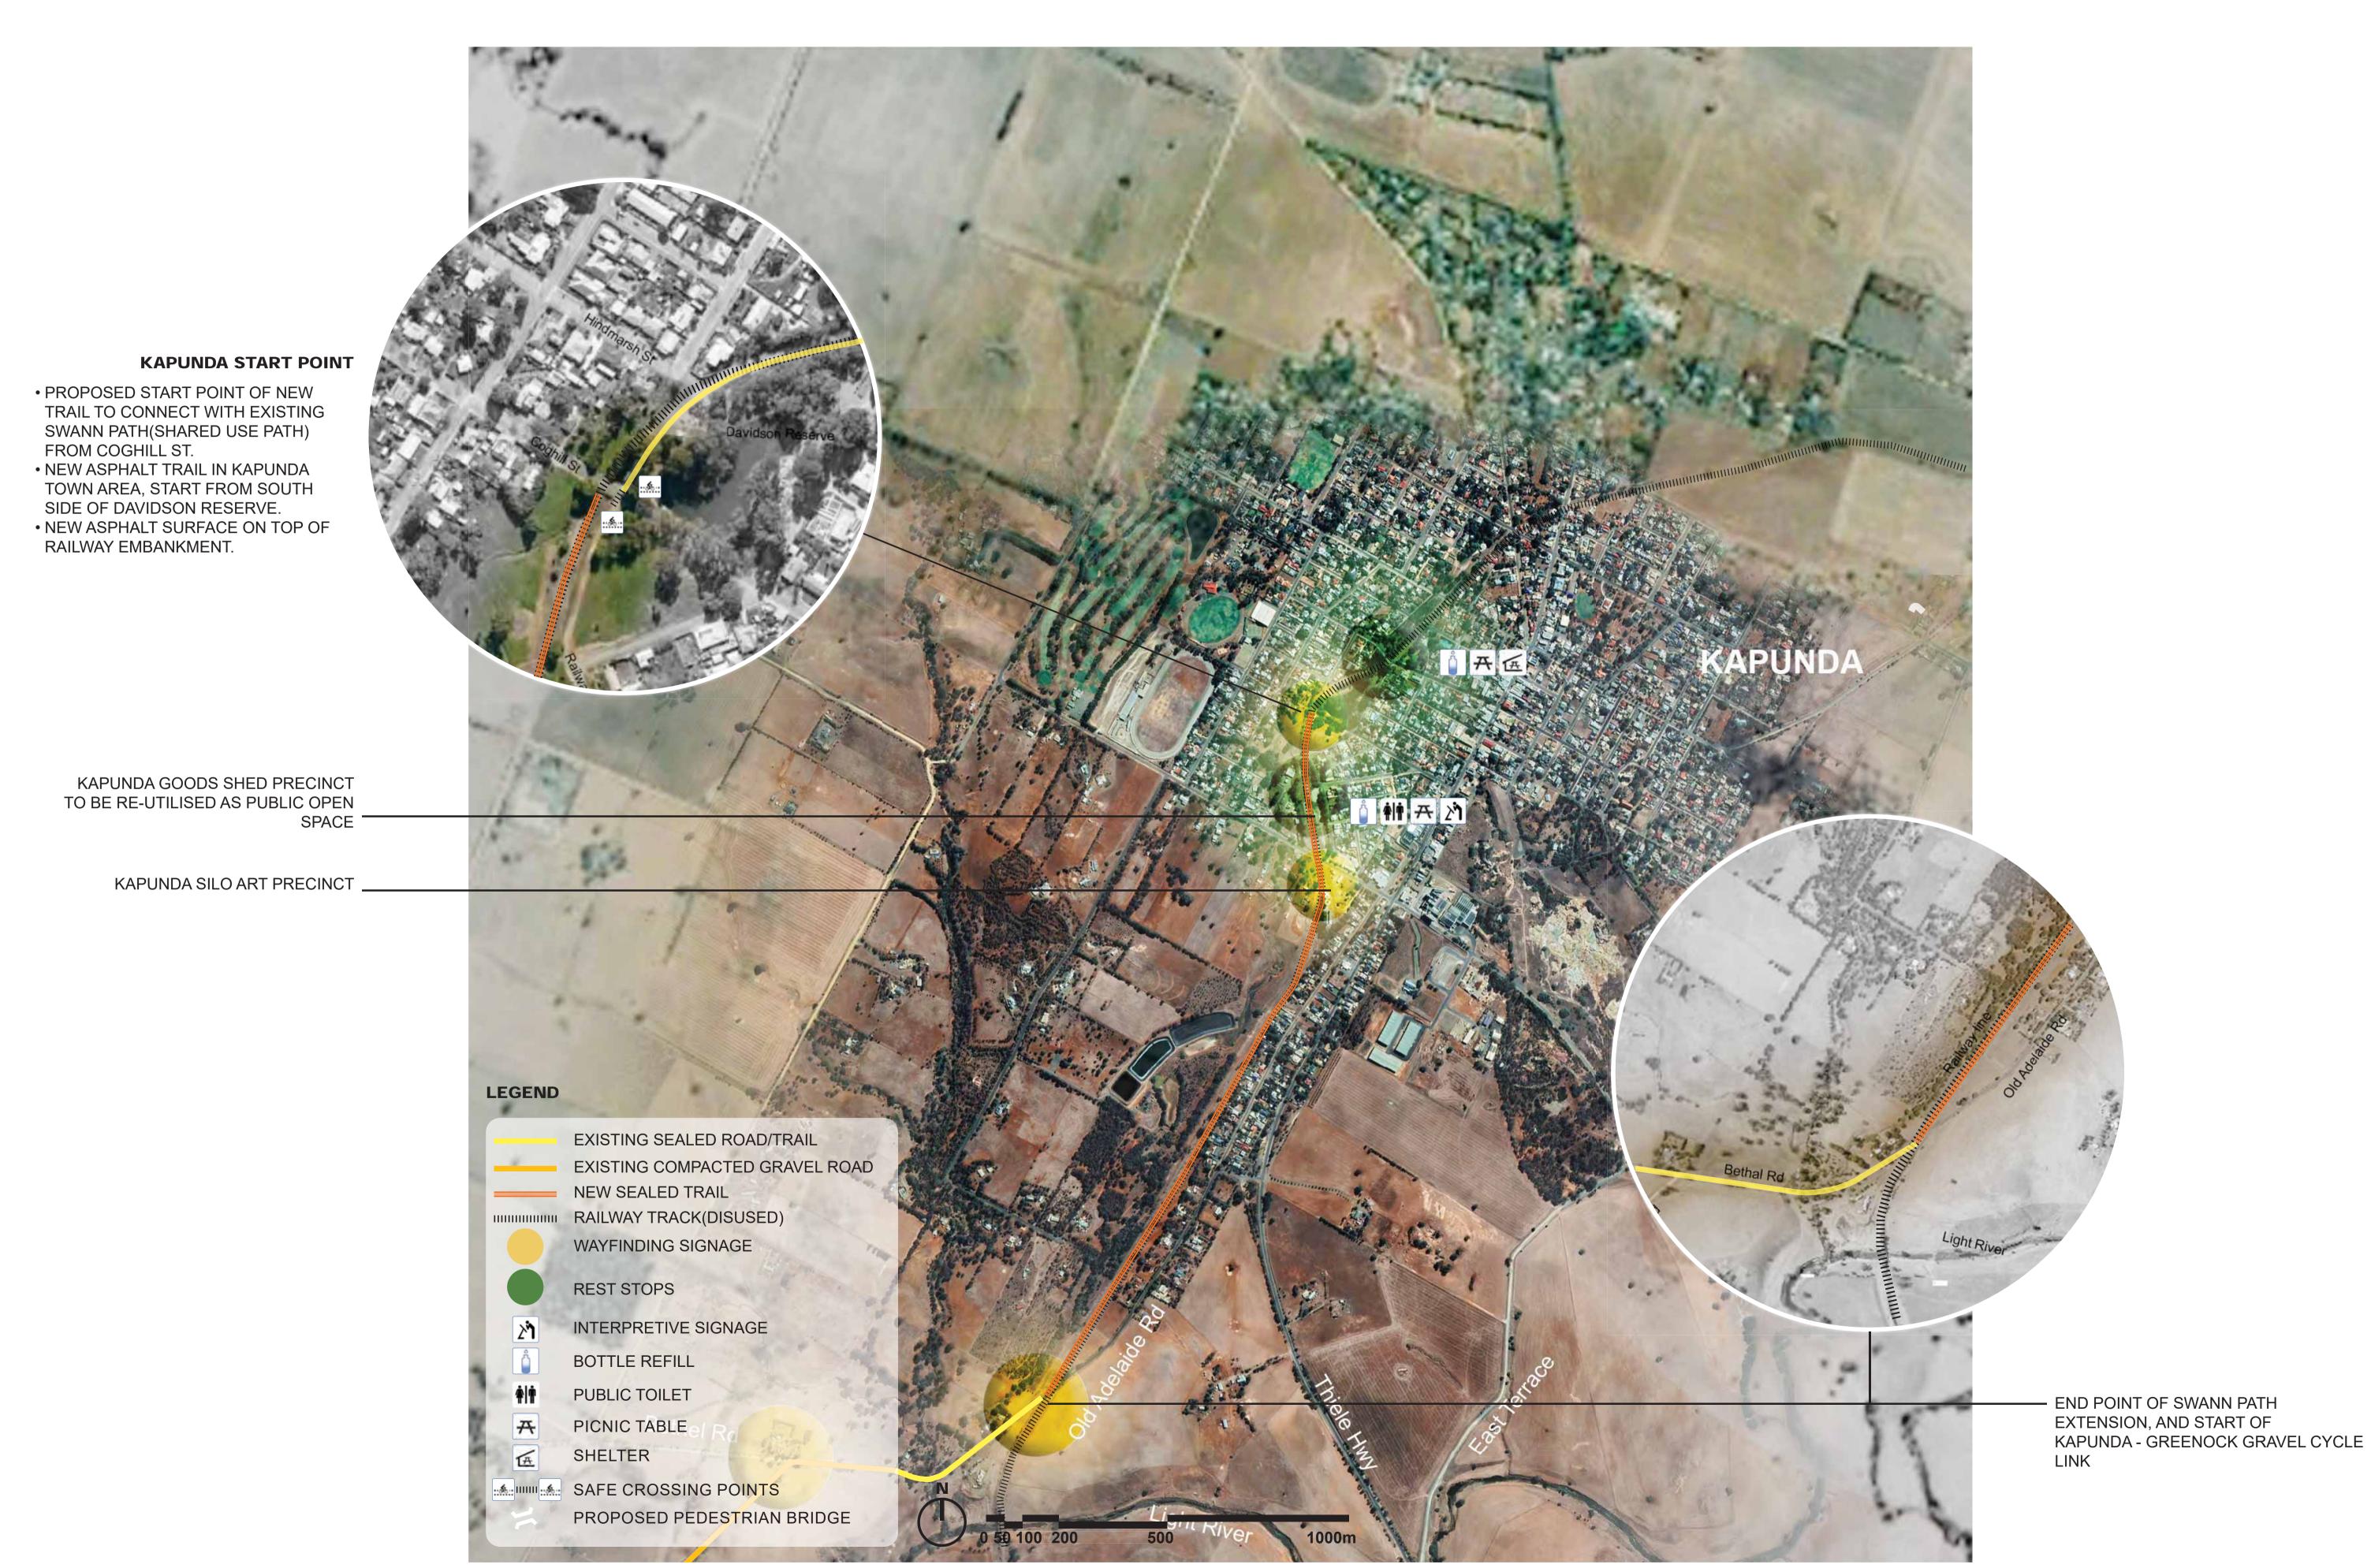

## SWANN PATH EXTENSION KAPUNDA - CONCEPT PLAN - WINE CAPITAL TRAIL

## Site Context

## Site Features

- 01 Existing Goods Shed
- 02 Kapunda Railway Station
- Proposed Silo Light (Projection Installation)
- O4 Proposed Silo (Art Installation)
- 05 Existing Railway Tracks
- Kapunda Heritage Walking Trail
- Proposed New Extension to Swann
  Path Cycle & Walking Trail