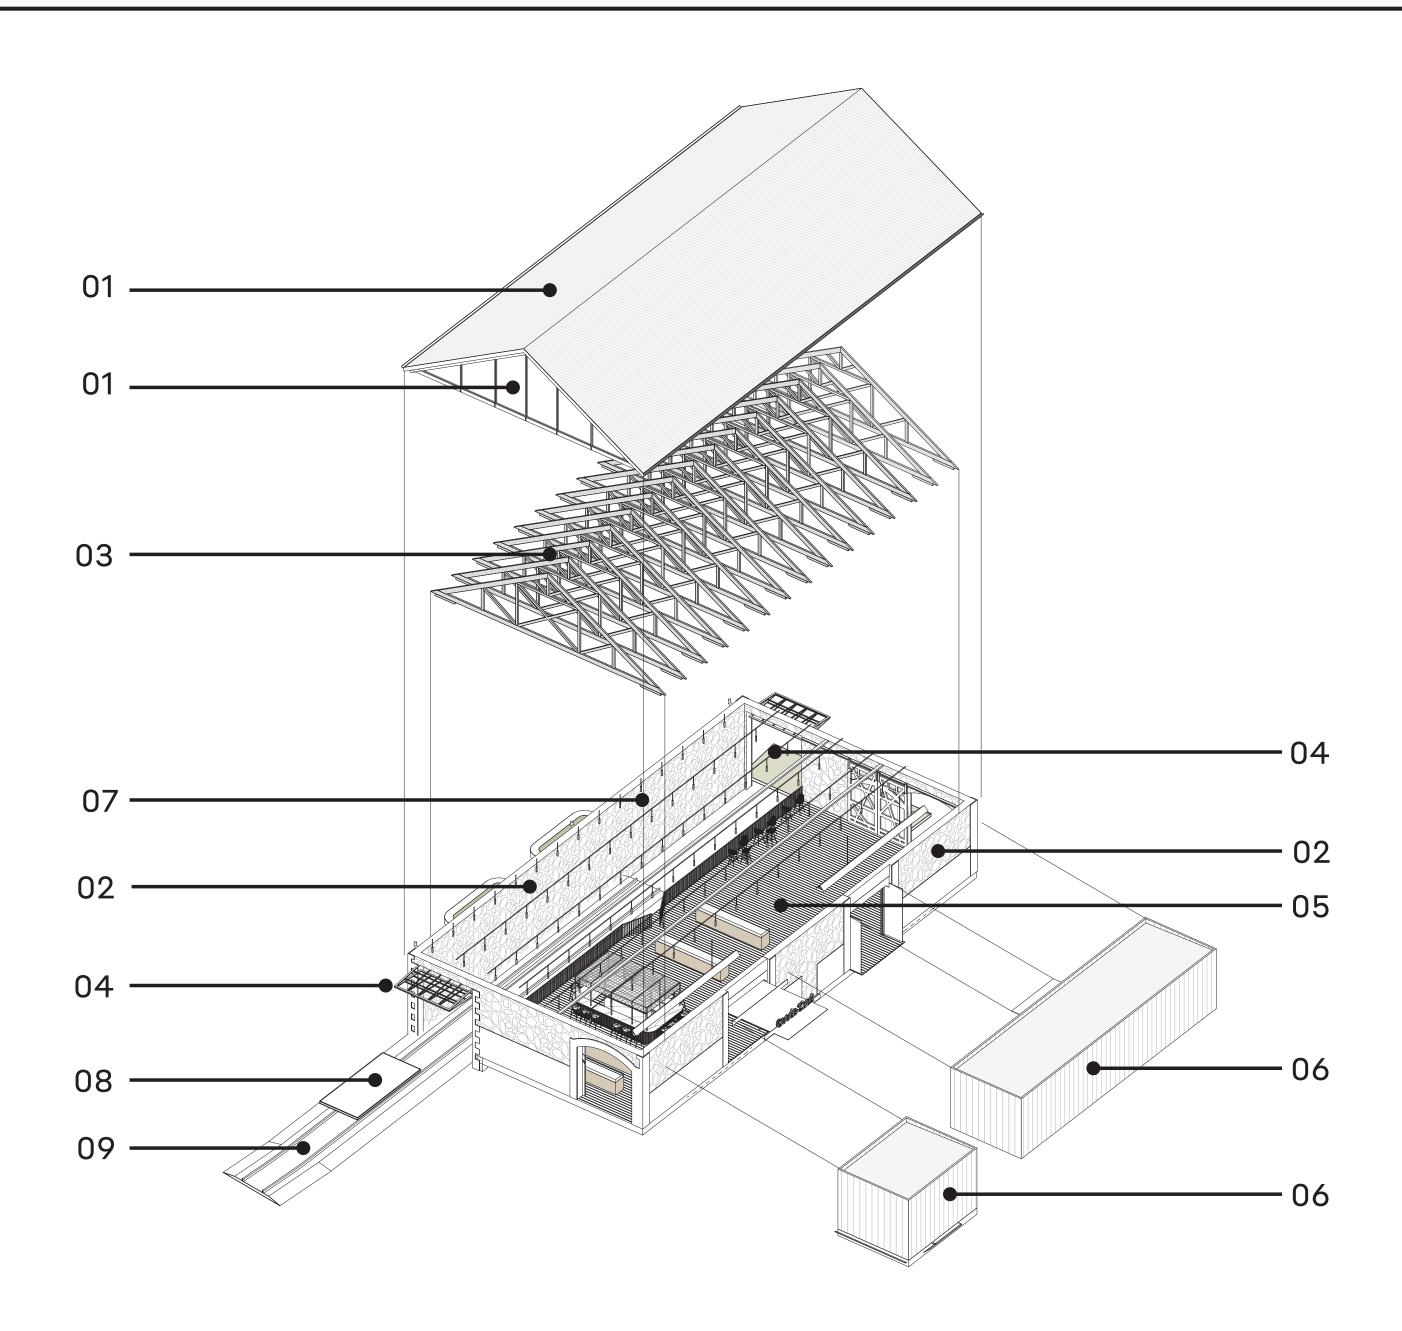

# Axo Diagram

#### LEGEND

- 01 Installation of New Roof & Gable Ends
- 02 Remediation Works to Existing Stone Walls
- 03 Remediation Works to Existing Timber Roof Trusses
- 04 New/Refurbished Doors to Secure Building
- ---- Future Stage -----
- 05 New Flooring to Goods Shed
- 06 Installation of Pre-Fabricated Service Modules
- 07 Make Good Interior Wall Finishes
- **08** Mobile Carriages x 3
- 09 Make Good Selected Portion of Existing Railway Track