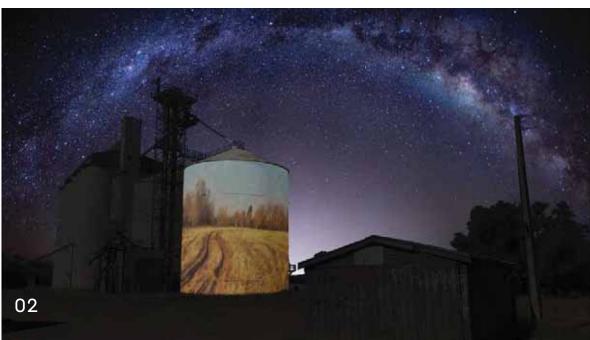

## Site Features

- 01 Existing Goods Shed
- 02 Kapunda Railway Station
- Proposed Silo Light (Projection Installation)
- O4 Proposed Silo (Art Installation)
- 05 Existing Railway Tracks
- Kapunda Heritage Walking Trail
- Proposed New Extension to Swann
  Path Cycle & Walking Trail

## Silo Art Plan