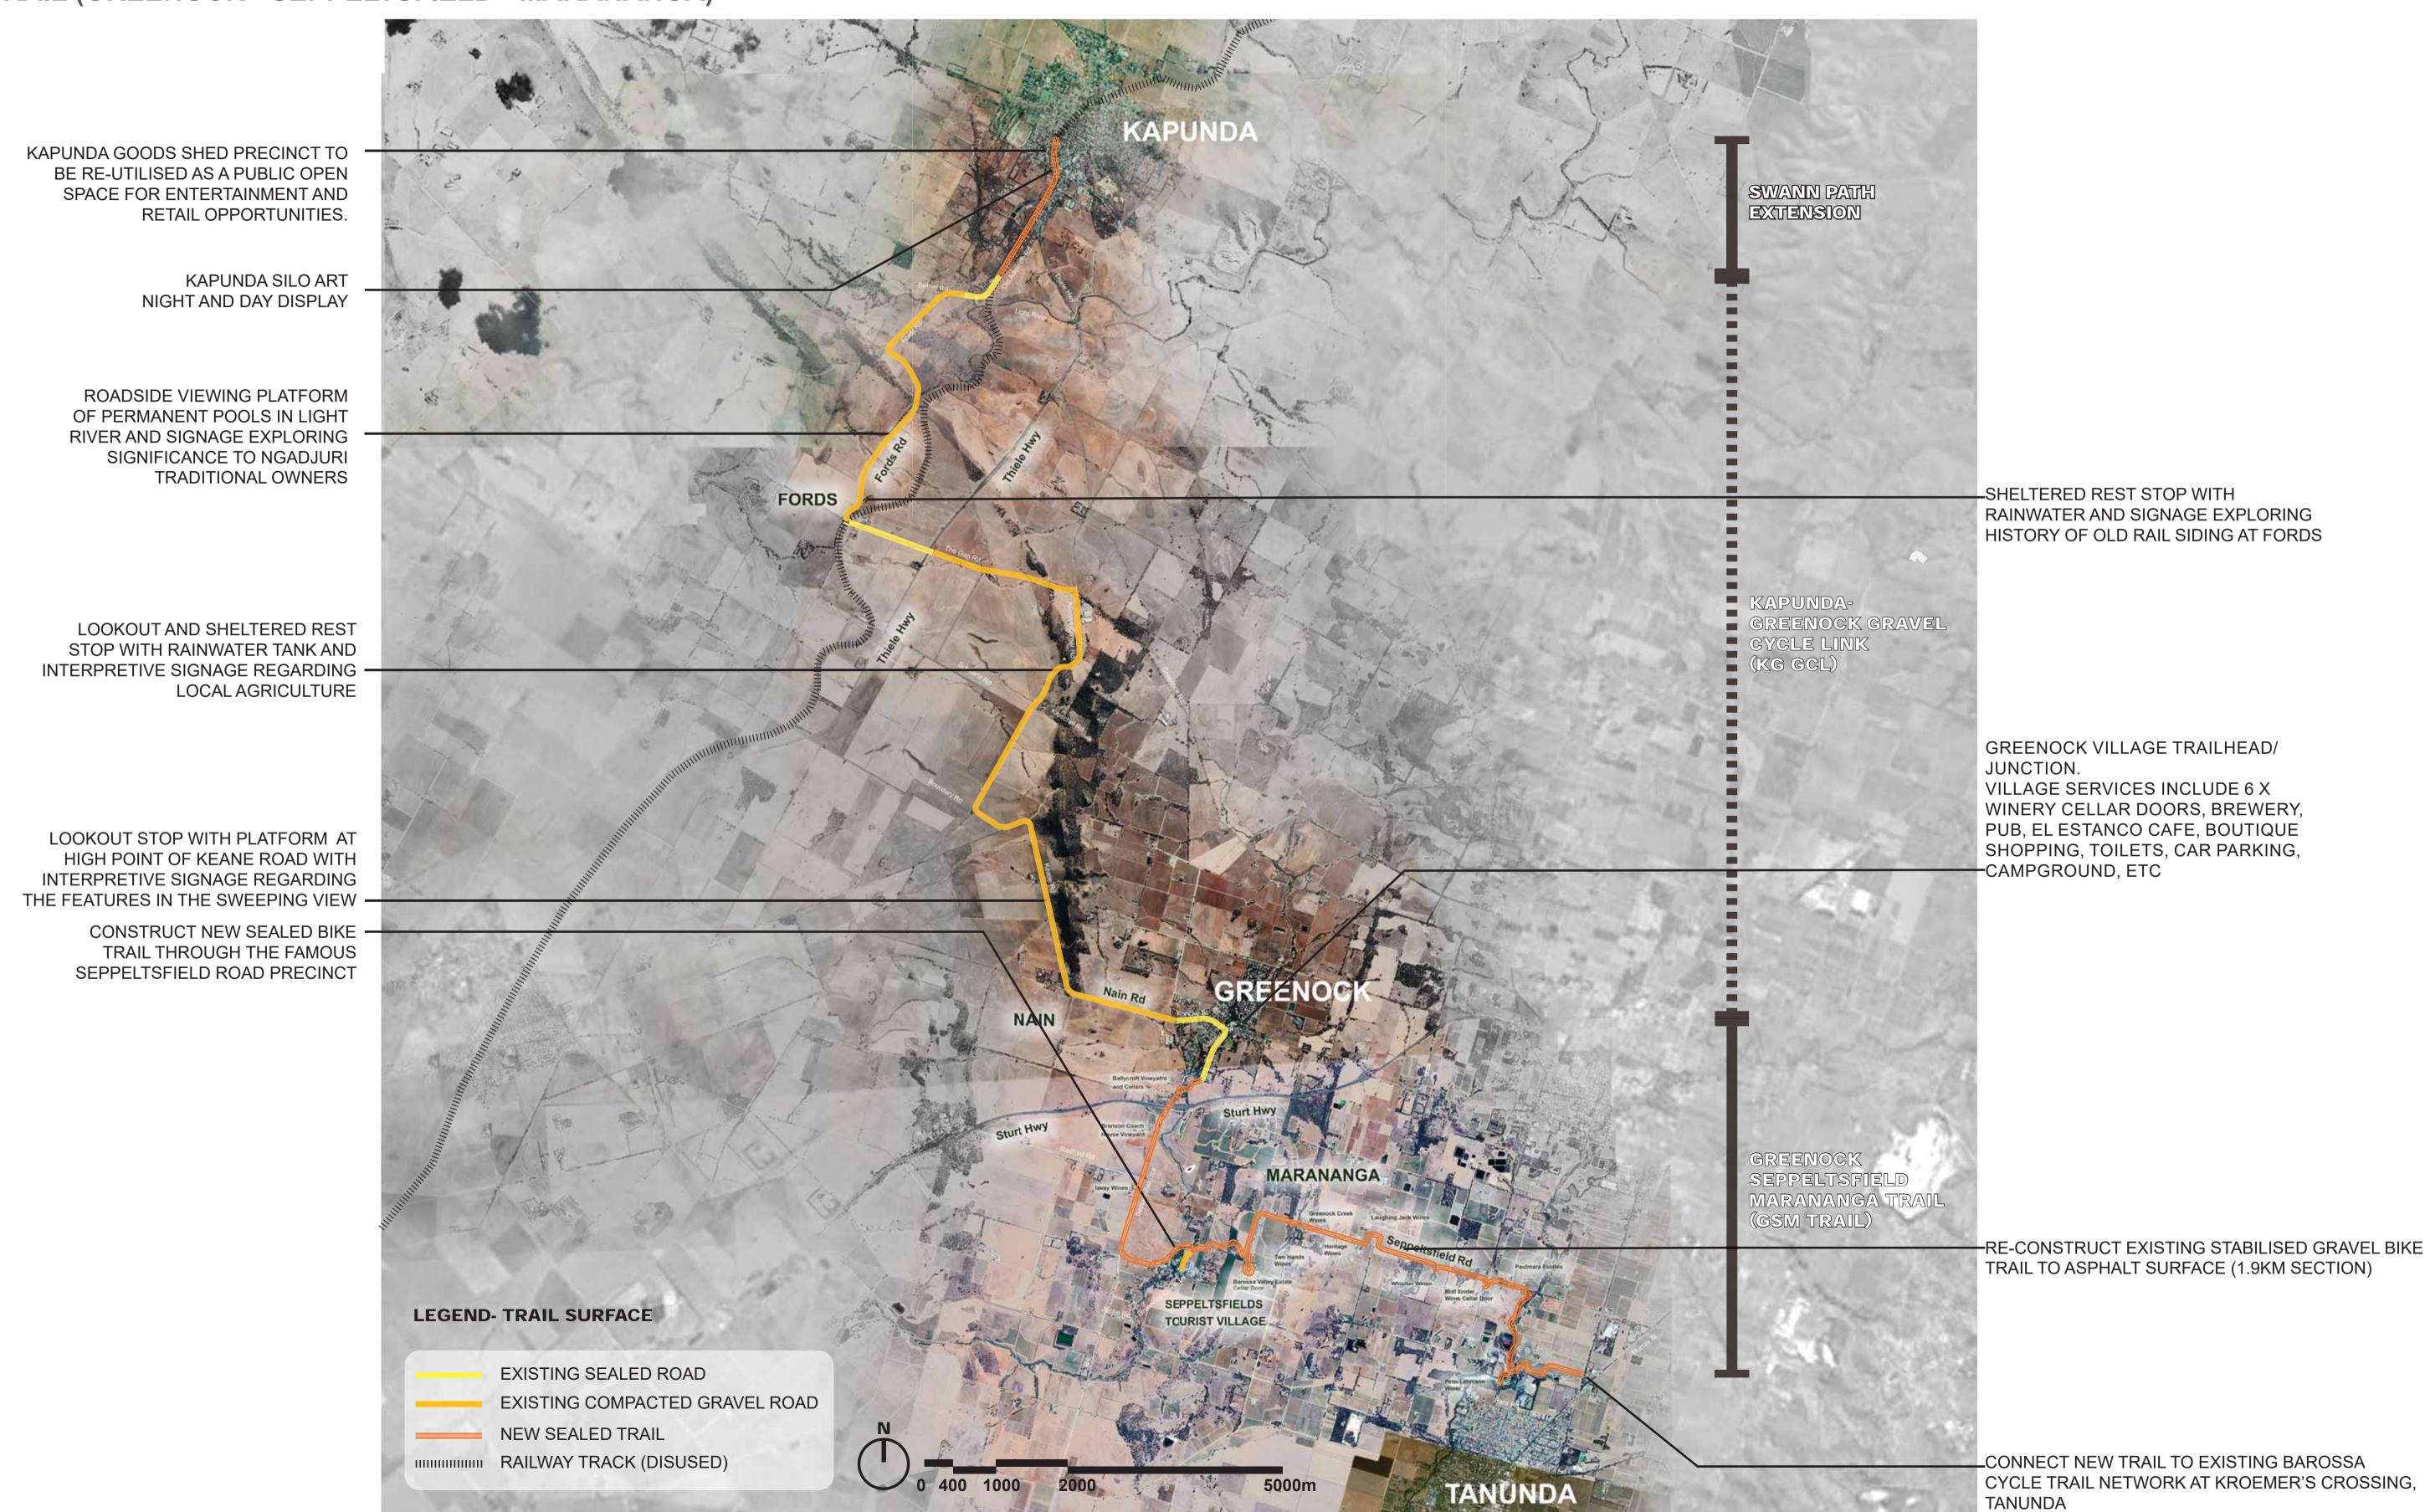

# Light Regional Council Engineering Solutions

- WINE CAPITAL TRAIL: KAPUNDA TO TANUNDA
- SWANN PATH EXTENSION
- KAPUNDA GREENOCK GRAVEL CYCLE LINK (KG GCL)
- GSM TRAIL (GREENOCK SEPPELTSFIELD MARANANGA)